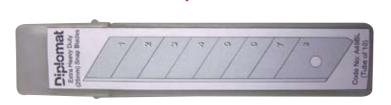

## **A49**

- 25mm Snap Cutter.
- Heavy Duty Body With Rubber Grip.
- Screw Lock For Heavy Duty Work.
- Takes Extra Heavy Duty Snap Blades.

Replacement Blades

Replacement Blades for A49 Snap Cutter Code: A49BL Tube of 10