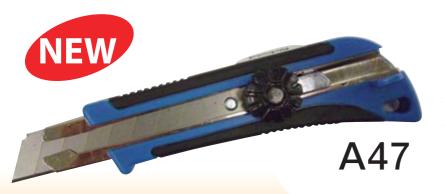

## **A47**

- Rubber Grip for Comfort and Handling.
- Metal Insert For Stability and Strength.
- Screw Lock For Heavy Duty Work.
- Takes All Large 18mm Snap Blades.