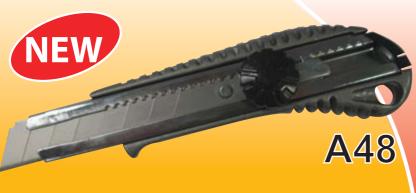

## A48

- Heavy Duty Metal Construction.
- Rubber Grip For Better Handling.
- Screw Lock For Heavy Duty Work.
- Takes All Large 18mm Snap Blades.