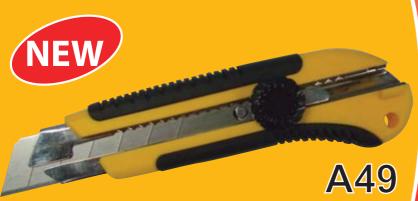

## **A49**

- 25mm Snap Cutter.
- Heavy Duty Body With Rubber Grip.
- Screw Lock For Heavy Duty Work.
- Takes Extra Heavy Duty Snap Blades.

Replacement Blades

Replacement Blades for A49 Snap Cutter Code: A49BL Tube of 10